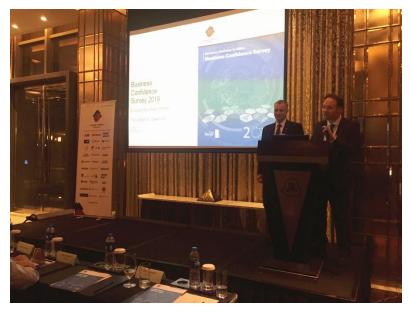

# **Business Confidence Survey Launch (BCS)**

The "Business Confidence Survey" is one of European Chamber's major events. It analyzes annually the European business perceptions of China's current commercial environment. It brings together the input of senior representatives of the European Chamber's member companies to provide an annual overview of their performance and outlook from within the Chinese market. The launch event attracts government officials, European chamber members and friends, as well as domestic and international media every year.

### **Review of Business Confidence Survey Launch**