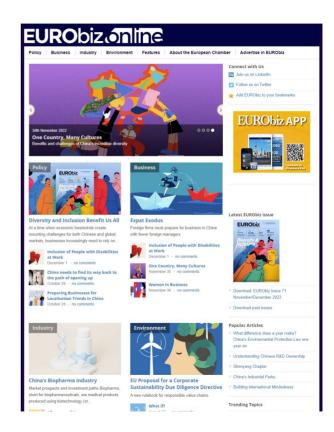

#### **EURObiz ONLINE**

Launched on 18<sup>th</sup> April 2013, EURObiz Online takes a more timely approach and is frequently updated with articles from the latest issue of the magazine and online-exclusive articles. Available on desktop, tablet and smartphone.

Jan/Feb 2022 Issue

Jul/Aug 2022 Issue

Mar/Apr 2022 Issue

May/Jun 2022 Issue

Sep/Oct 2022 Issue

Nov/Dec 2022 Issue