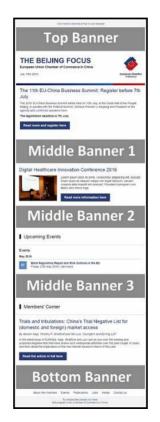

### The Voice (National)

- Distributed to 41,000+ people every week;
- Distribution list covers members and non-members subscribers from all over China and overseas;
- Contains the latest news and event updates from all Chamber Chapters.

### **Chapter Focus**

- Distributed to 10,000+ recipients every two weeks (Beijing);
  - Distribution list covers all members and other Chinese companies and business individuals in the chapter;
- Contains Chapter updates, events and working group news;
- Memberdriven content.

### Chapter Events Update

- Distributed to 10,000+ recipients each time (Beijing);
- Distribution list covers event participants, members, nonmembers business individuals in this region;
- Contains events agenda, content, sponsors and coming events.

Contact us for data and more information for other chapters (Beijing · Nanjing · Shanghai · Shenyang · South China · Southwest China · Tianjin)

| Prices in RMB/month | Beijing | Nanjing | Shanghai    | Shenyang | South<br>China | Southwest<br>China | Tianjin |
|---------------------|---------|---------|-------------|----------|----------------|--------------------|---------|
| Focus Newsletter    |         |         |             |          |                |                    |         |
| Top banner          | 8500    | 6500    | 8500        | 5000     | 8000           | 7000               | 7000    |
| Middle banner 1     | 8000    | 6000    | 8000        | 4500     | 7000           | 6000               | 6000    |
| Middle banner 2     | 5700    | 5500    | 5700        | 4500     | 5500           | 6000               | 5000    |
| Middle banner 3     | 5700    | 5000    | 5700        | 4000     | 5500           | 6000               | 4000    |
| Bottom banner       | 7300    | 4000    | 7300        | 2000     | 5000           | 5000               | 2000    |
|                     |         | Even    | t Update Ne | wsletter |                |                    |         |
| Top banner          | 8500    | 6500    | 8500        | 5000     | 8000           | 7000               | 7000    |
| Middle banner       | 8000    | 5000    | 8000        | 4000     | 7000           | 6000               | 4000    |
| Bottom banner       | 7300    | 4000    | 7300        | 3000     | 5000           | 5000               | 3000    |

| The Voice (Nati | onal) |
|-----------------|-------|
| Top banner      | 11000 |
| Middle banner 1 | 9900  |
| Middle banner 2 | 9900  |
| Bottom banner   | 9900  |

- Prices are per advert per month (The Voice: 4 times/month | Chapter Focus/ Chapter Event Update as per chapter).
- The size for all banners is 660\*120 (W\*H, pixels).
- JPEG, GIF, PNG are all acceptable with a minimum 72 dpi at actual size.