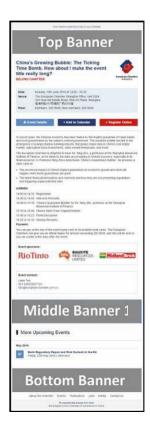

### The Voice (National)

- Distributed to 41,000+ people every week;
- Distribution list covers members and non-members subscribers from all over China and overseas;
- Contains the latest news and event updates from all Chamber Chapters.

### **Chapter Focus**

- Distributed to 10,000+ recipients every two weeks (Beijing);
  - Distribution list covers all members and other Chinese companies and business individuals in the chapter;
- Contains Chapter updates, events and working group news;
- Memberdriven content.

### Chapter Events Update

- Distributed to 10,000+ recipients each time (Beijing);
- Distribution list covers event participants, members, nonmembers business individuals in this region;
- Contains events agenda, content, sponsors and coming events.

Contact us for data and more information for other chapters (Beijing · Nanjing · Shanghai · Shenyang · South China · Southwest China · Tianjin)

| Prices in RMB/month | Beijing | Nanjing | Shanghai    | Shenyang | South<br>China | Southwest<br>China | Tianjin |
|---------------------|---------|---------|-------------|----------|----------------|--------------------|---------|
| Focus Newsletter    |         |         |             |          |                |                    |         |
| Top banner          | 8500    | 6500    | 8500        | 5000     | 8000           | 7000               | 7000    |
| Middle banner 1     | 8000    | 6000    | 8000        | 4500     | 7000           | 6000               | 6000    |
| Middle banner 2     | 5700    | 5500    | 5700        | 4500     | 5500           | 6000               | 5000    |
| Middle banner 3     | 5700    | 5000    | 5700        | 4000     | 5500           | 6000               | 4000    |
| Bottom banner       | 7300    | 4000    | 7300        | 2000     | 5000           | 5000               | 2000    |
|                     |         | Even    | t Update Ne | wsletter |                |                    |         |
| Top banner          | 8500    | 6500    | 8500        | 5000     | 8000           | 7000               | 7000    |
| Middle banner       | 8000    | 5000    | 8000        | 4000     | 7000           | 6000               | 4000    |
| Bottom banner       | 7300    | 4000    | 7300        | 3000     | 5000           | 5000               | 3000    |

| The Voice (Nati | onal) |
|-----------------|-------|
| Top banner      | 11000 |
| Middle banner 1 | 9900  |
| Middle banner 2 | 9900  |
| Bottom banner   | 9900  |

- Prices are per advert per month (The Voice: 4 times/month | Chapter Focus/ Chapter Event Update as per chapter).
- The size for all banners is 660\*120 (W\*H, pixels).
- JPEG, GIF, PNG are all acceptable with a minimum 72 dpi at actual size.