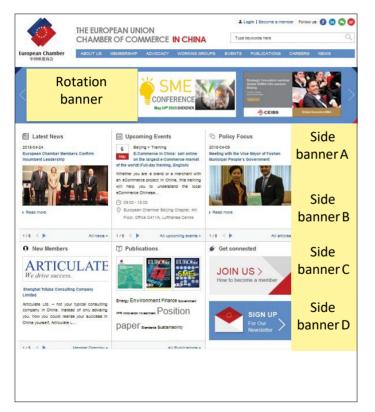

### Homepage

- Entry page to the Chamber website
- 15,000+ views/month

#### **Events**

- Exposure to all our event participants, member and non-member companies, Chinese and foreign
- More than 500 events per year
- 20,000+ views/month

| Position                                | Dimension<br>(W*H, pixels) | Fixed or Custom              | Price<br>(Member price: -10%) |
|-----------------------------------------|----------------------------|------------------------------|-------------------------------|
| Homepage top rotation                   | 628*292                    | Fixed                        | 15,000/month                  |
| Homepage side banner<br>(A, B, C, D)    | 125*170                    | Fixed                        | 11,000/month                  |
| Menu page left side<br>banner (E,F,G,H) | 250*250 / 125              | 2 national/ 2 chapter custom | 11,000/month                  |
| Central banner chapter office (I)       | 728/1456*90/180            | Custom per chapter           | 3,000/ month                  |
| Event teaser banner                     | 795x400                    | Fixed                        | 5,000/event                   |