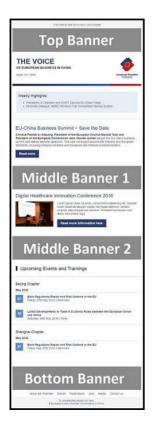

### The Voice (National)

- Distributed to 41,000+ people every week;
- Distribution list covers members and non-members subscribers from all over China and overseas;
- Contains the latest news and event updates from all Chamber Chapters.

### **Chapter Focus**

- Distributed to 10,000+ recipients every two weeks (Beijing);
  - Distribution list covers all members and other Chinese companies and business individuals in the chapter;
- Contains Chapter updates, events and working group news;
- Memberdriven content.

### Chapter Events Update

- Distributed to 10,000+ recipients each time (Beijing);
- Distribution list covers event participants, members, nonmembers business individuals in this region;
- Contains events agenda, content, sponsors and coming events.

Contact us for data and more information for other chapters (Beijing · Nanjing · Shanghai · Shenyang · South China · Southwest China · Tianjin)

| Prices in RMB/month | Beijing | Nanjing | Shanghai    | Shenyang | South<br>China | Southwest<br>China | Tianjin |
|---------------------|---------|---------|-------------|----------|----------------|--------------------|---------|
| Focus Newsletter    |         |         |             |          |                |                    |         |
| Top banner          | 8500    | 6500    | 8500        | 5000     | 8000           | 7000               | 7000    |
| Middle banner 1     | 8000    | 6000    | 8000        | 4500     | 7000           | 6000               | 6000    |
| Middle banner 2     | 5700    | 5500    | 5700        | 4500     | 5500           | 6000               | 5000    |
| Middle banner 3     | 5700    | 5000    | 5700        | 4000     | 5500           | 6000               | 4000    |
| Bottom banner       | 7300    | 4000    | 7300        | 2000     | 5000           | 5000               | 2000    |
|                     |         | Even    | t Update Ne | wsletter |                |                    |         |
| Top banner          | 8500    | 6500    | 8500        | 5000     | 8000           | 7000               | 7000    |
| Middle banner       | 8000    | 5000    | 8000        | 4000     | 7000           | 6000               | 4000    |
| Bottom banner       | 7300    | 4000    | 7300        | 3000     | 5000           | 5000               | 3000    |

| The Voice (Nati | onal) |
|-----------------|-------|
| Top banner      | 11000 |
| Middle banner 1 | 9900  |
| Middle banner 2 | 9900  |
| Bottom banner   | 9900  |

- Prices are per advert per month (The Voice: 4 times/month | Chapter Focus/ Chapter Event Update as per chapter).
- The size for all banners is 660\*120 (W\*H, pixels).
- JPEG, GIF, PNG are all acceptable with a minimum 72 dpi at actual size.