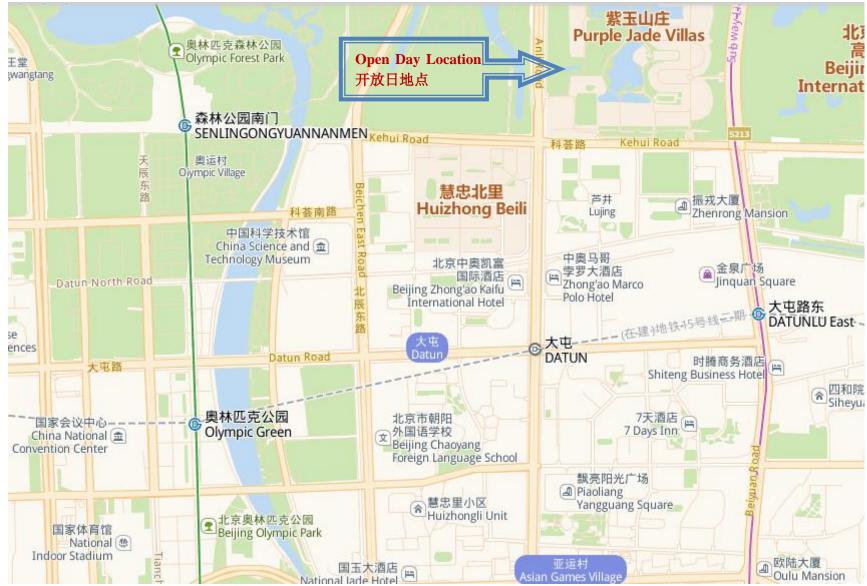

## 紫玉乡村俱乐部指引图 Guide Map for Purple Jade Country Club

地址:朝阳区安立路紫玉山庄(安立路与科荟路交界口)

入口处:安立路西门 (西门识别请参见如下图片)

Address: Purple Jade Villas, Anli Road, Chaoyang District (At the intersection between Anli Road and Kehui Road)

Entrance: West gate of Purple Jade Villas located at Anli Road (Please find enclosed the image for the Identification symbol)

<sup>\*</sup> If you are required to state the reason of your visit by the security staff at the entrance gate, simply indicate you are participating at European Chamber's Family Fun Day.