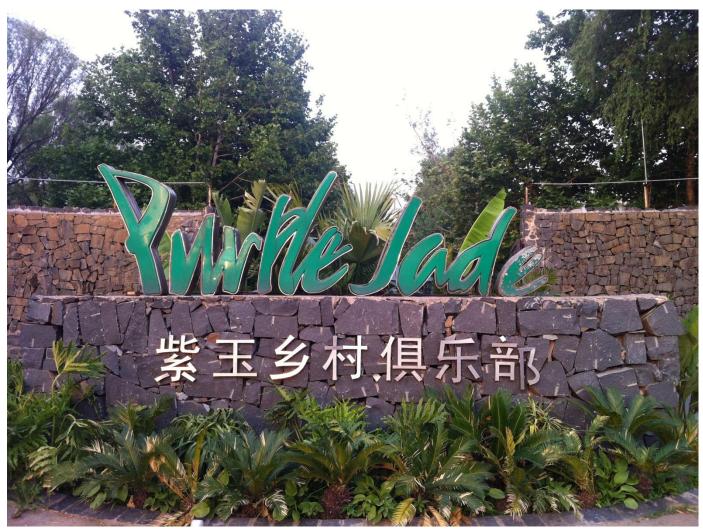

Entrance: West gate of Purple Jade Villas located at Anli Road (Please find enclosed the image for the Identification symbol)

<sup>\*</sup> If you are required to state the reason of your visit by the security staff at the entrance gate, simply indicate you are participating at European Chamber's Family Fun Day.