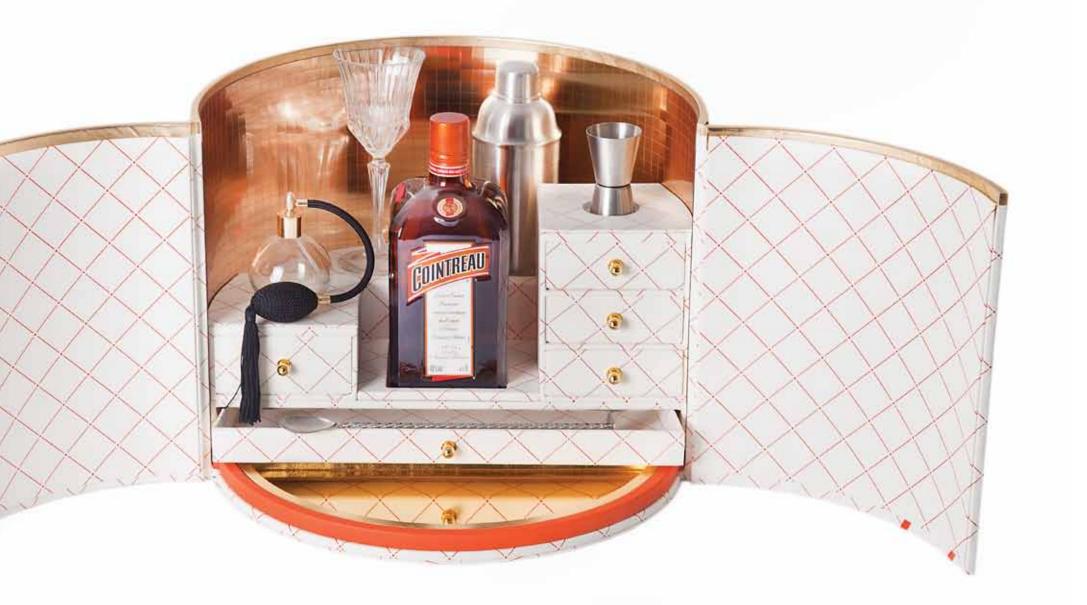

## INNOVATION

**DECORATION & HIGH END HOUSE WARE** HOTEL DECORATION ACCESSORIES IN CASE DISPLAY WINDOW DISPLAY LEATHER BOX WOODEN BOX LACQUER BOX **PRESENTATION TRAY** BRACELET TRAY BUST MIRROR POUCH